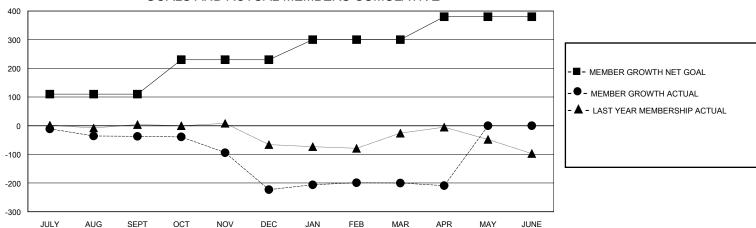

## District 413

Results as of: 5/31/2020

| GMT:                  |               |           | GMT CA        |                       |                         |                         |                                                    |  |
|-----------------------|---------------|-----------|---------------|-----------------------|-------------------------|-------------------------|----------------------------------------------------|--|
| Clubs                 |               |           |               | Members               |                         |                         |                                                    |  |
| RESULTS FOR 2019-2020 |               |           |               | RESULTS FOR 2019-2020 |                         |                         |                                                    |  |
| QUARTER               | NEW CLUB GOAL | NEW CLUBS | DROPPED CLUBS | QUARTER MEM           | IBER GROWTH NET<br>GOAL | MEMBER GROWTH<br>ACTUAL | DROPPED<br>MEMBERS ACTUAL<br>(including transfers) |  |
| JULY/AUG/SEPT         | 0             | 0         | 1             | JULY/AUG/SEPT         | 110                     | 9                       | 42                                                 |  |
| OCT/NOV/DEC           | 1             | 0         | 5             | OCT/NOV/DEC           | 120                     | 15                      | 201                                                |  |
| JAN/FEB/MAR           | 1             | 0         | 0             | JAN/FEB/MAR           | 70                      | 38                      | 10                                                 |  |
| APR/MAY/JUNE          | 1             | 0         | 0             | APR/MAY/JUNE          | 80                      | 1                       | 10                                                 |  |

## GOALS AND ACTUAL MEMBERS CUMULATIVE

| DROPPED CLUBS: 6  DROPPED MEMBERS |     | 23 CLUBS OF 60 ADDED 1 OR MORE<br>NEW MEMBERS | GENDER DIS<br>MALE<br>FEMALE | 786 (60.14%)<br>521 (39.86%) |    |
|-----------------------------------|-----|-----------------------------------------------|------------------------------|------------------------------|----|
| DECEASED                          | 4   | CLICK HERE FOR CUMULATIVE                     | TOTAL FAMILY UNIT MEMBERS    |                              | 65 |
| CLUB CANCELLED 85 OTHER 174       |     | MEMBERSHIP DATA                               | FAMILY MEMBERS PAYING HALF   |                              | 33 |
| TOTAL                             | 263 |                                               | 5525                         |                              |    |