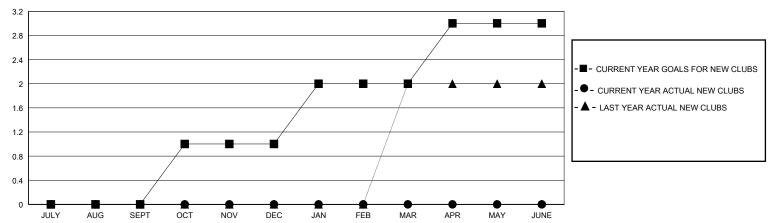

## District 413

Results as of: 5/31/2020

| GMT:                  |               |           | GMT CA        |                       |                         |                         |                                                    |  |
|-----------------------|---------------|-----------|---------------|-----------------------|-------------------------|-------------------------|----------------------------------------------------|--|
| Clubs                 |               |           |               | Members               |                         |                         |                                                    |  |
| RESULTS FOR 2019-2020 |               |           |               | RESULTS FOR 2019-2020 |                         |                         |                                                    |  |
| QUARTER               | NEW CLUB GOAL | NEW CLUBS | DROPPED CLUBS | QUARTER MEM           | IBER GROWTH NET<br>GOAL | MEMBER GROWTH<br>ACTUAL | DROPPED<br>MEMBERS ACTUAL<br>(including transfers) |  |
| JULY/AUG/SEPT         | 0             | 0         | 1             | JULY/AUG/SEPT         | 110                     | 9                       | 42                                                 |  |
| OCT/NOV/DEC           | 1             | 0         | 5             | OCT/NOV/DEC           | 120                     | 15                      | 201                                                |  |
| JAN/FEB/MAR           | 1             | 0         | 0             | JAN/FEB/MAR           | 70                      | 38                      | 10                                                 |  |
| APR/MAY/JUNE          | 1             | 0         | 0             | APR/MAY/JUNE          | 80                      | 1                       | 10                                                 |  |

## GOALS AND ACTUAL NEW CLUBS CUMULATIVE